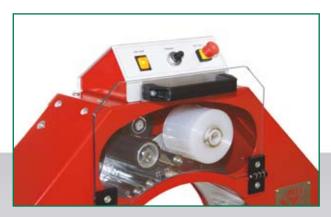

### **USE**

The products are placed on the working surface of the machine and pushed as far as the wrapping ring. The operator grips the film and starts the drive of the wrapping reel by using the footactuated switch. After the second revolution, the film is fixed and the bundling or wrapping process can be continued. If the foot-actuated switch is no

longer actuated, the wrapping ring stops in the position in which the film can be freely gripped and cut. The film tail is pressed to the product by hand.