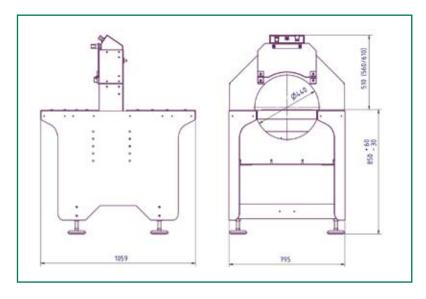

#### **MACHINE PARAMETERS**

The **TE 400 B** is constructed according to our well-designed system that has been proven on the market. It is a manually operated wrapping machine that can be used universally. The work table can be adjusted to fit the task, respective of intended use and product. The position of the wrapping head can be mounted at three different heights

according to the application. Our special machine design allows for operation directly in the wrapping area without any danger. This ensures that the handling and the wrapping process can be simply and safely performed even on smaller and shorter products. Also, the wrapping ring rotational speed, which is adjustable via a potentiometer, further expands the range of application for this modern and reliable wrapping machine.

### **TECHNICAL DATA**

The wrapping head can be mounted at three heights.

- Product cross section maximum = 400 mm
- Variable wrapping ring rotational speed from 32 to 180 1/min (0.5 to 3.0 1/sec)
- Film width maximum 80 mm
- Film roll external Ø maximum 120 mm
- Roll core Ø = 38 mm
- Machine mass = 166 kg
- Electrical connection
  230 V / grounded socket / 0.55 kW