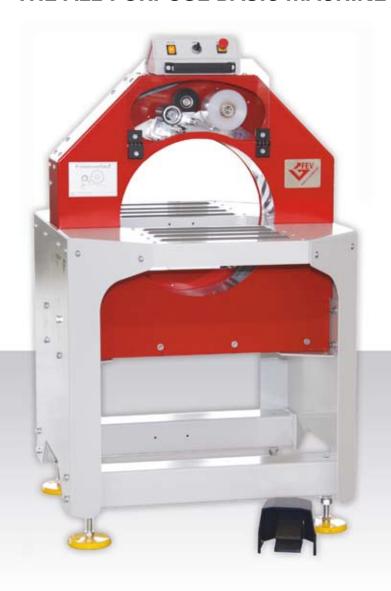

#### **MACHINE PARAMETERS**

The **TE 400 B** is constructed according to our well-designed system that has been proven on the market. It is a manually operated wrapping machine that can be used universally. The work table can be adjusted to fit the task, respective of intended use and product. The position of the wrapping head can be mounted at three different heights

according to the application. Our special machine design allows for operation directly in the wrapping area without any danger. This ensures that the handling and the wrapping process can be simply and safely performed even on smaller and shorter products. Also, the wrapping ring rotational speed, which is adjustable via a potentiometer, further expands the range of application for this modern and reliable wrapping machine.

### **TECHNICAL DATA**

The wrapping head can be mounted at three heights.

- Product cross section maximum = 400 mm
- Variable wrapping ring rotational speed from 32 to 180 1/min (0.5 to 3.0 1/sec)
- Film width maximum 80 mm
- Film roll external Ø maximum 120 mm
- Roll core Ø = 38 mm
- Machine mass = 166 kg
- Electrical connection
  230 V / grounded socket / 0.55 kW