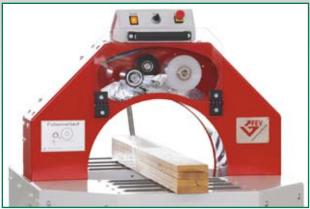

### **USE**

The products are placed on the working surface of the machine and pushed as far as the wrapping ring. The operator grips the film and starts the drive of the wrapping reel by using the footactuated switch. After the second revolution, the film is fixed and the bundling or wrapping process can be continued. If the foot-actuated switch is no

longer actuated, the wrapping ring stops in the position in which the film can be freely gripped and cut. The film tail is pressed to the product by hand.

### **TECHNICAL DATA**

The wrapping head can be mounted at three heights.

- Product cross section maximum = 400 mm
- Variable wrapping ring rotational speed from 32 to 180 1/min (0.5 to 3.0 1/sec)
- Film width maximum 80 mm
- Film roll external Ø maximum 120 mm
- Roll core Ø = 38 mm
- Machine mass = 166 kg
- Electrical connection
  230 V / grounded socket / 0.55 kW